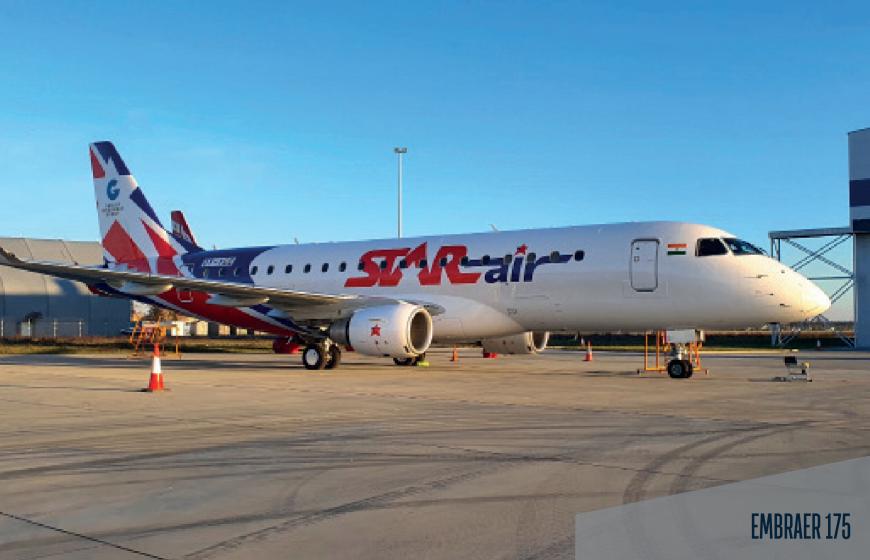

omposites, sheet metal, etc.).

- >> Mechanical or chemical paint stripping;
- Removing & performing of sealant layers;
- Preapering of technical descriptions;
- System High Solid;
- System Base Coat Clear Coat;
- Applying decorative laminate
- Old coating removal, surface preparation, paint and anticorrosive coat spreading,
- >>> Applying of special coating according to the technical documentation

## **Aircraft Painting**

## Most modern painting shop in Europe:

- >> All types of painting system application (high solid, base coat clear coat, etc.);
- >>> Environmental protection (waste water cleaning, air filters);
- >> Electrostatic painting system (extremely reduced amount of dust and loose of paint);
- >>> LED lightning system providing neutral temperature of light (day light).