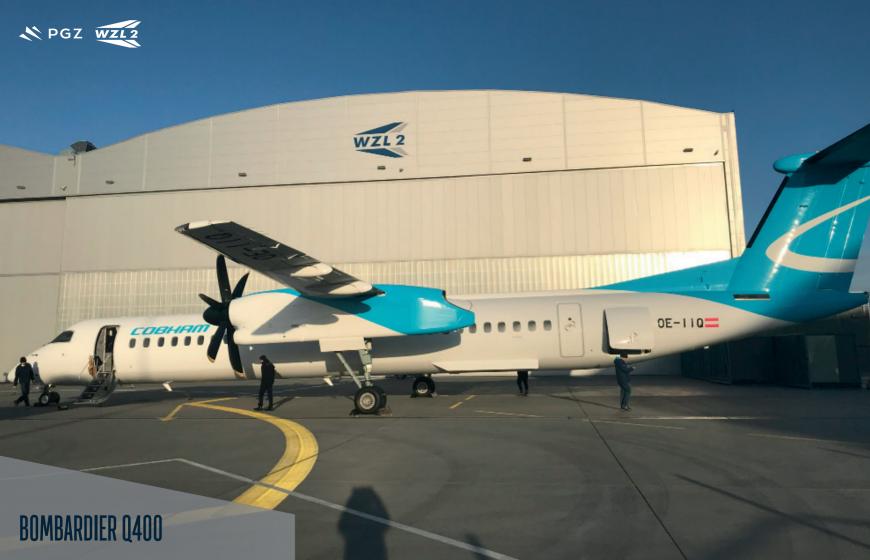

## Scope of approval:

- >> Locations Bydgoszcz;
- >> Line maintenance approval for Embraer ERJ 170/190, Base;
- >> Base maintenance approval for ERJ 170/190;
- >>> Components repair and overhaul (brakes, wheels, batteries, composites, sheet metal, etc.).