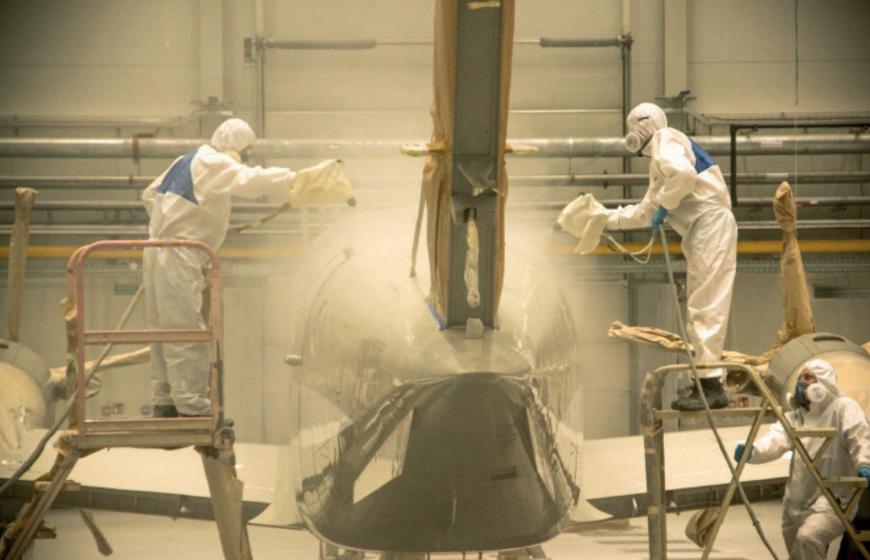

- >> Mechanical or chemical paint stripping;
- Removing & performing of sealant layers;
- Preapering of technical descriptions;
- System High Solid;
- System Base Coat Clear Coat;
- Applying decorative laminate
- Old coating removal, surface preparation, paint and anticorrosive coat spreading,
- >>> Applying of special coating according to the technical documentation

## Most modern painting shop in Europe:

- >> All types of painting system application (high solid, base coat clear coat, etc.);
- >>> Environmental protection (waste water cleaning, air filters);
- >> Electrostatic painting system (extremely reduced amount of dust and loose of paint);
- >>> LED lightning system providing neutral temperature of light (day light).