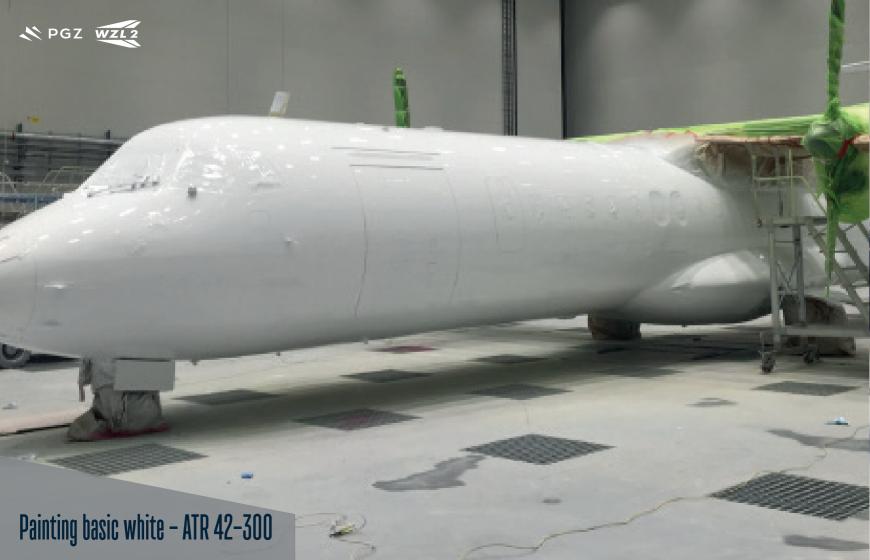

## **Aircraft Painting**

## Most modern painting shop in Europe:

- >> All types of painting system application (high solid, base coat clear coat, etc.);
- >>> Environmental protection (waste water cleaning, air filters);
- >> Electrostatic painting system (extremely reduced amount of dust and loose of paint);
- >>> LED lightning system providing neutral temperature of light (day light).