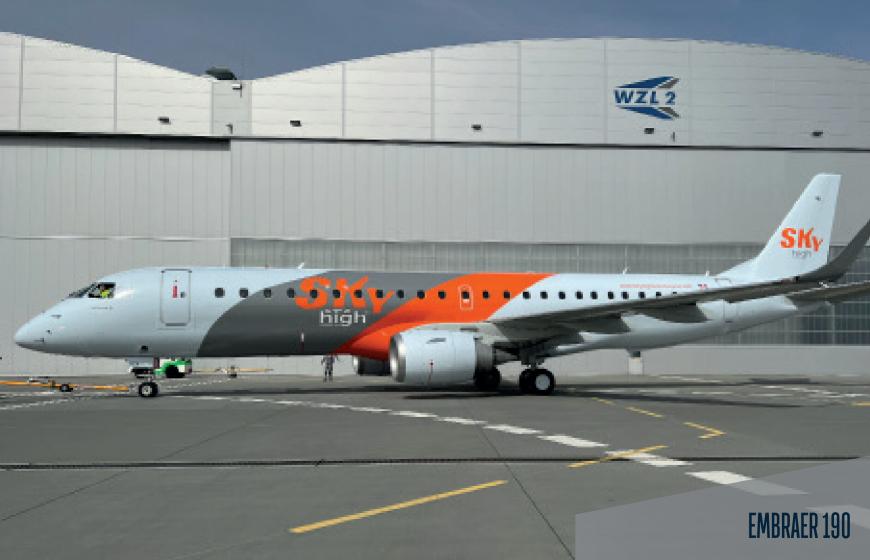

## **Aircraft Painting**

## Most modern painting shop in Europe:

- >> All types of painting system application (high solid, base coat clear coat, etc.);
- >>> Environmental protection (waste water cleaning, air filters);
- >> Electrostatic painting system (extremely reduced amount of dust and loose of paint);
- >>> LED lightning system providing neutral temperature of light (day light).