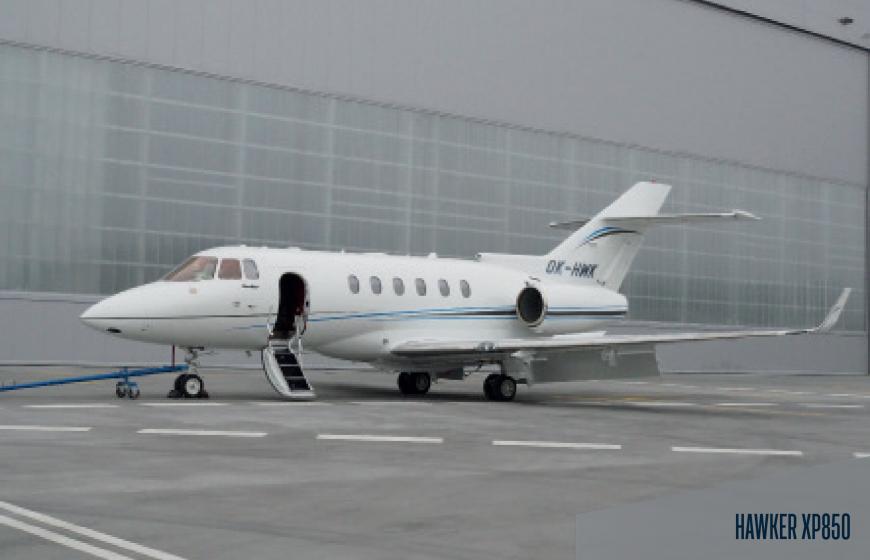

metal, etc.).

- >> Mechanical or chemical paint stripping;
- Removing & performing of sealant layers;
- Preapering of technical descriptions;
- System High Solid;
- System Base Coat Clear Coat;
- Applying decorative laminate
- Old coating removal, surface preparation, paint and anticorrosive coat spreading,
- >>> Applying of special coating according to the technical documentation

## **Aircraft Painting**

## Most modern painting shop in Europe:

- >> All types of painting system application (high solid, base coat clear coat, etc.);
- >>> Environmental protection (waste water cleaning, air filters);
- >> Electrostatic painting system (extremely reduced amount of dust and loose of paint);
- >>> LED lightning system providing neutral temperature of light (day light).