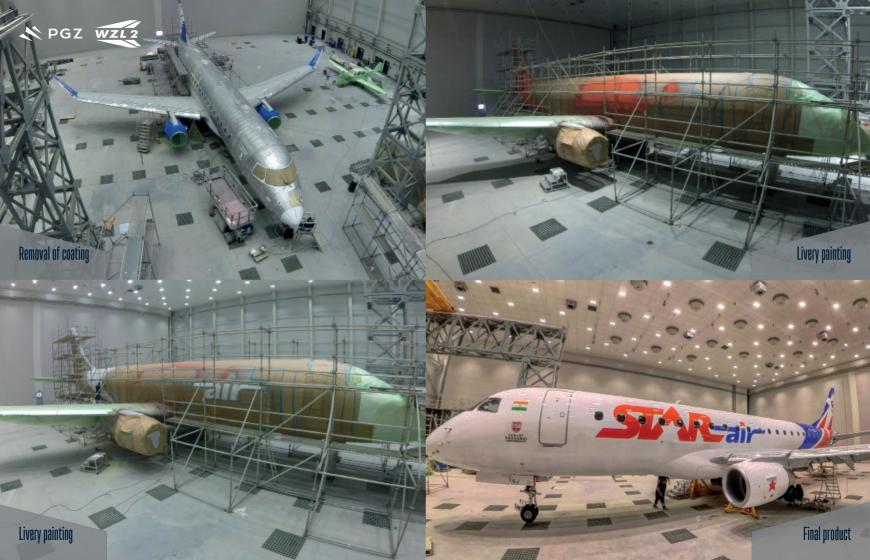

- >> Mechanical or chemical paint stripping;
- Removing & performing of sealant layers;
- Preapering of technical descriptions;
- System High Solid;
- System Base Coat Clear Coat;
- Applying decorative laminate
- Old coating removal, surface preparation, paint and anticorrosive coat spreading,
- >>> Applying of special coating according to the technical documentation