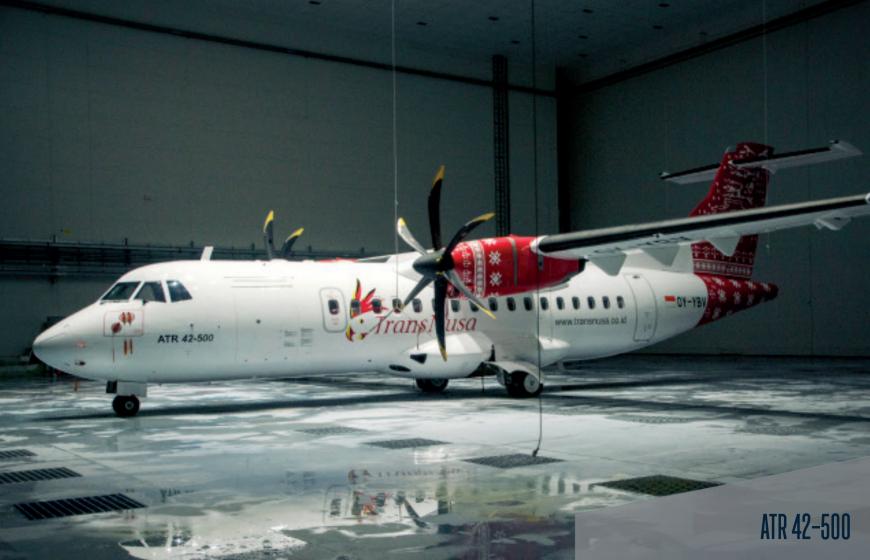

## **Aircraft Painting**

## Most modern painting shop in Europe:

- >> All types of painting system application (high solid, base coat clear coat, etc.);
- >>> Environmental protection (waste water cleaning, air filters);
- >> Electrostatic painting system (extremely reduced amount of dust and loose of paint);
- >>> LED lightning system providing neutral temperature of light (day light).