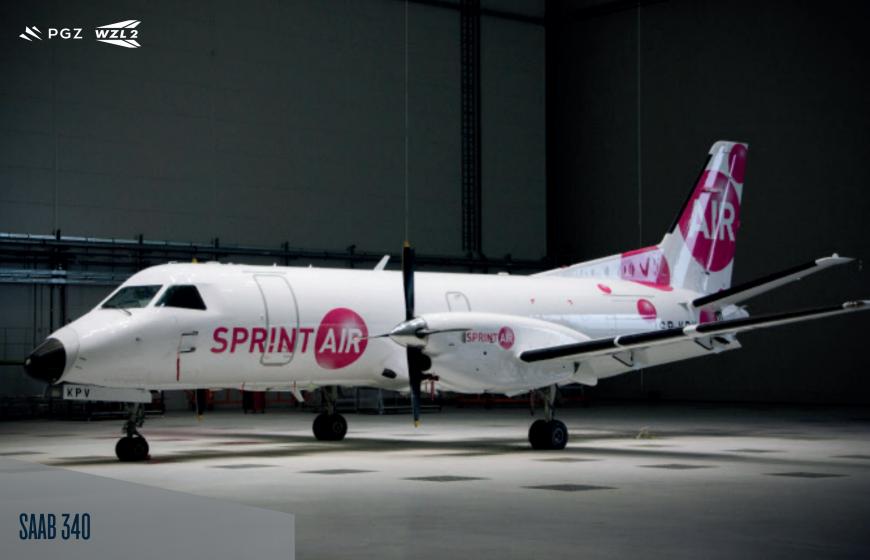

## **Aircraft Painting**

## Most modern painting shop in Europe:

- >> All types of painting system application (high solid, base coat clear coat, etc.);
- >>> Environmental protection (waste water cleaning, air filters);
- >> Electrostatic painting system (extremely reduced amount of dust and loose of paint);
- >>> LED lightning system providing neutral temperature of light (day light).