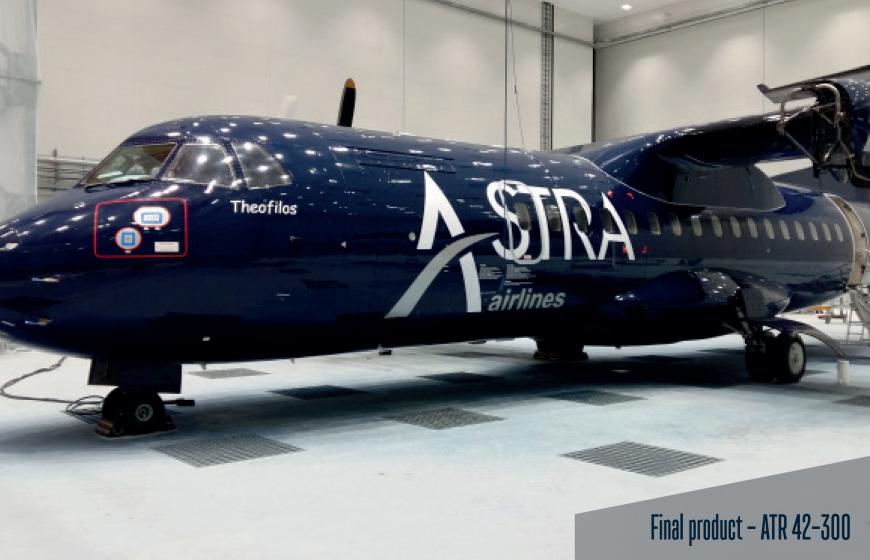

## **Aircraft Painting**

## Most modern painting shop in Europe:

- >> All types of painting system application (high solid, base coat clear coat, etc.);
- >>> Environmental protection (waste water cleaning, air filters);
- >> Electrostatic painting system (extremely reduced amount of dust and loose of paint);
- >>> LED lightning system providing neutral temperature of light (day light).