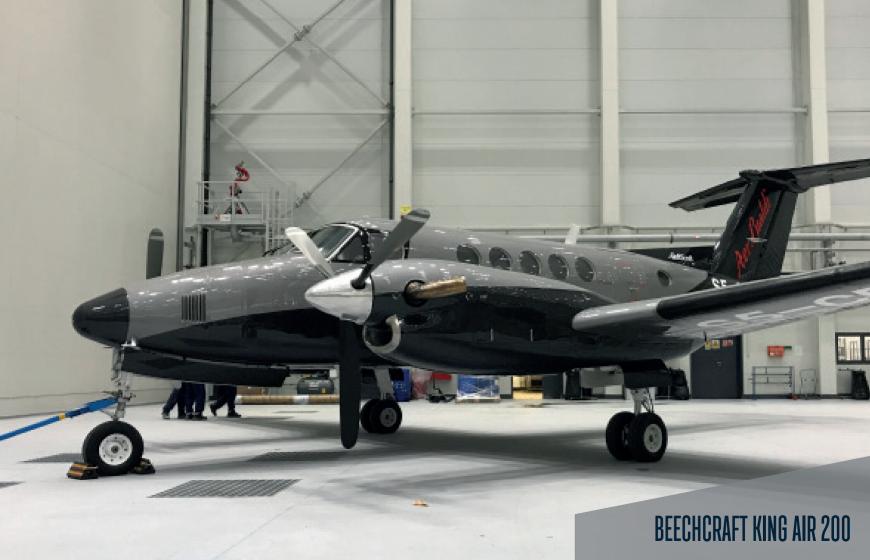

## **Aircraft Painting**

## Most modern painting shop in Europe:

- >> All types of painting system application (high solid, base coat clear coat, etc.);
- >>> Environmental protection (waste water cleaning, air filters);
- >> Electrostatic painting system (extremely reduced amount of dust and loose of paint);
- >>> LED lightning system providing neutral temperature of light (day light).