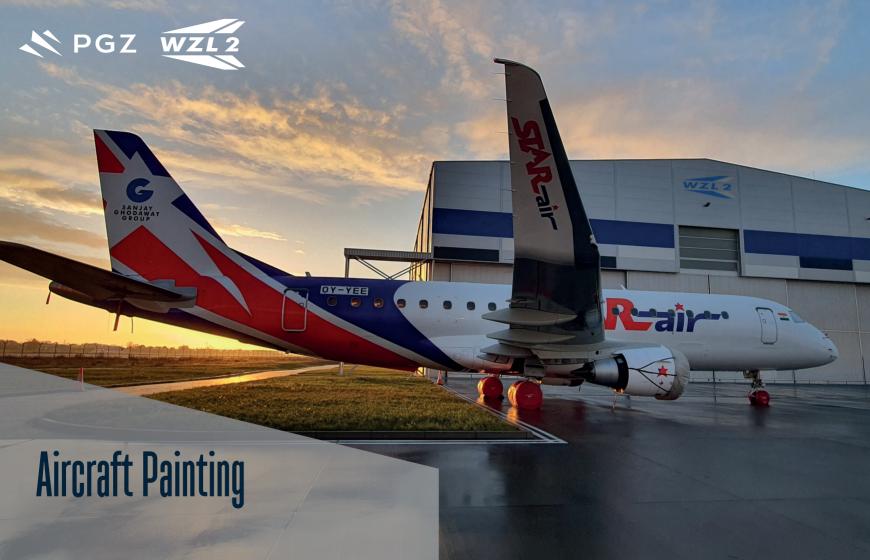

## Scope of approval:

- >> Locations Bydgoszcz;
- >> Line maintenance approval for Embraer ERJ 170/190, Base;
- >> Base maintenance approval for ERJ 170/190;
- >>> Components repair and overhaul (brakes, wheels, batteries, composites, sheet metal, etc.).

- >> Mechanical or chemical paint stripping;
- Removing & performing of sealant layers;
- Preapering of technical descriptions;
- System High Solid;
- System Base Coat Clear Coat;
- Applying decorative laminate
- Old coating removal, surface preparation, paint and anticorrosive coat spreading,
- >>> Applying of special coating according to the technical documentation

## **Aircraft Painting**

## Most modern painting shop in Europe:

- >> All types of painting system application (high solid, base coat clear coat, etc.);
- >>> Environ