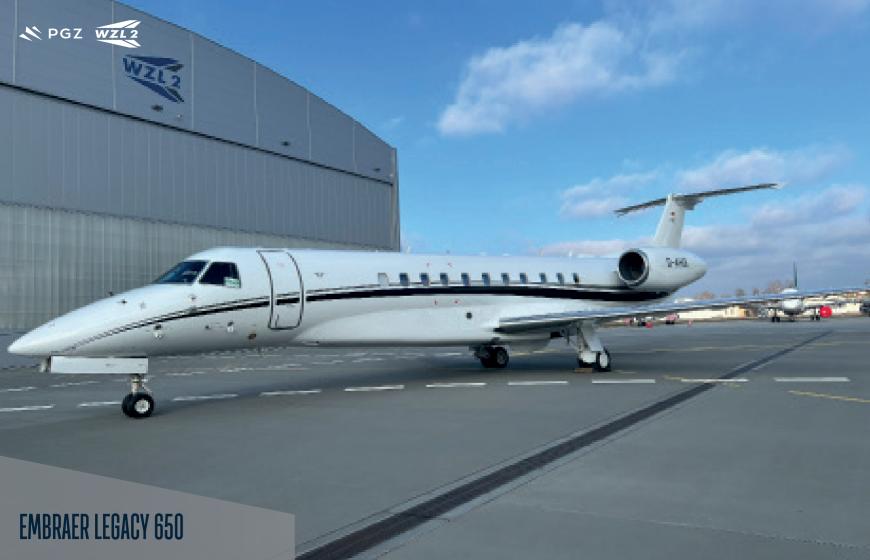

et metal, etc.).

- >> Mechanical or chemical paint stripping;
- Removing & performing of sealant layers;
- Preapering of technical descriptions;
- System High Solid;
- System Base Coat Clear Coat;
- Applying decorative laminate
- Old coating removal, surface preparation, paint and anticorrosive coat spreading,
- >>> Applying of special coating according to the technical documentation

## **Aircraft Painting**

## Most modern painting shop in Europe:

- >> All types of painting system application (high solid, base coat clear coat, etc.);
- >>> Environmental protection (waste water cleaning, air filters);
- >> Electrostatic painting system (extremely reduced amount of dust and loose of paint);
- >>> LED lightning system providing neutral temperature of light (day light).